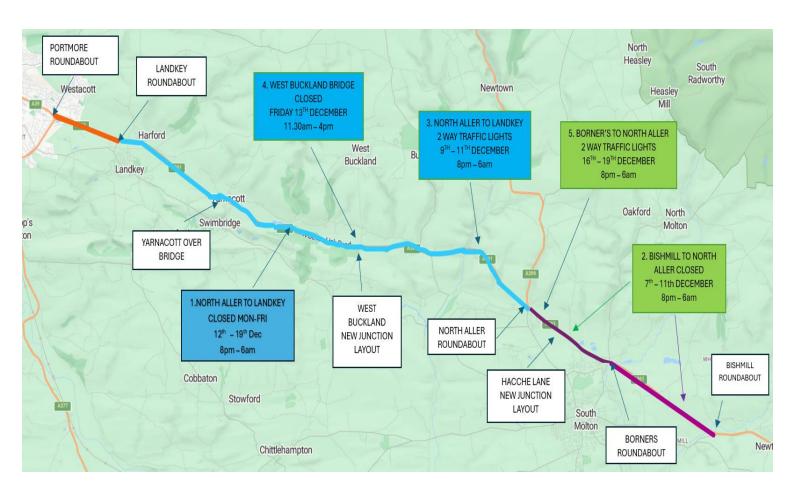

#### **Scheme Overview map and Locations**

North Devon Link Road – NDLR – A361 (Portmore to Borners Bridge) Traffic Bulletin – 06.12.24 Over the coming weeks we have several traffic management schemes to continue with works, detailed individually below:

- Closure between North Aller and Landkey Roundabouts week nights, Monday to Friday 12<sup>th</sup> – 19<sup>th</sup> December. Including the weekend of the 14<sup>th</sup> & 15<sup>th</sup> December Pages 2, 3 & 4
- Closure between Bishmill Roundabout and North Aller Roundabout. Saturday 7<sup>th</sup> – Wednesday 11<sup>th</sup> December. Page 5
- North Aller Roundabout to Landkey Roundabout: 2 Way Traffic Lights. Monday 9<sup>th</sup> – Wednesday 11<sup>th</sup> December. Page 6
- 4. West Buckland Bridge Closure: Friday 13<sup>th</sup> December. Page 7
- Borner's Roundabout to North Aller Roundabout: 2 Way Traffic Lights. Monday 16<sup>th</sup> – Thursday 19<sup>th</sup> December. Page 8

#### Landkey Roundabout to North Aller Roundabout

From 12.12.24 to 19.12.24, including the weekend of 14<sup>th</sup> & 15<sup>th</sup> December. The A361 / North Devon Link Road will be closed at night from 8pm to 6am between North Aller Roundabout and Landkey Roundabout for various works.

#### North Devon Link Road – NDLR – A361 (Portmore to Borners Bridge)

Traffic Bulletin – 06.12.24

Continued from page 2: From 12.12.24 to 19.12.24, including the weekend of 14<sup>th</sup> & 15<sup>th</sup> December. The A361 / North Devon Link Road will be closed at night from 8pm to 6am between North Aller Roundabout and Landkey Roundabout for various works.

#### Diversion Route Landkey Roundabout to North Aller Roundabout

Night Closures: Bishmill Roundabout - North Aller Roundabout December 2024

A full carriageway closure of the A361 between Bishmill Roundabout and North Aller Roundabout is required for various works including Traffic Management removal.

Bishmill Roundabout to North Aller Roundabout – Diversion Route

Night Time Traffic Lights: North Aller to West Buckland Junction December 2024

2 Way Traffic Lights are required on the A361 between North Aller Roundabout and West Buckland Junction. The traffic lights will be located between West Buckland Junction and North Aller Roundabout but will be limited to 300 meters in length.

#### Day Time Closure: West Buckland Bridge December 2024

West Buckland Bridge will be closed during the daytime for completion works.

Access to West Buckland Village via the A361 East Bound will not be affected.

Night Time Traffic Lights: Borner's to North Aller December 2024

2 Way Traffic Lights are required on a short length of the A361 between Borner's Roundabout and North Aller Roundabout.

Please see below for the schedule and Location.