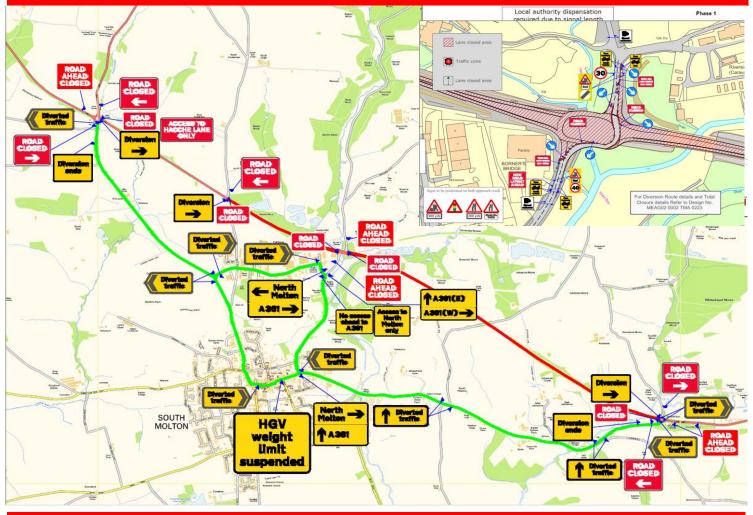

hmill Roundabout - North Aller Roundabout December 2024

A full carriageway closure of the A361 between Bishmill Roundabout and North Aller Roundabout is required for various works including Traffic Management removal.

Access / Egress to North Molton will be via Station Road, which will be under 2 Way Traffic Lights.

Please see below for the schedule and Diversion route.

| Day / Date     | Start | Finish                |
|----------------|-------|-----------------------|
| Sat: 07.12.24  | 8pm   | Sun: 08.12.24 – 6am   |
| Sun: 08.12.24  | 8pm   | Mon: 09.12.24 – 6am   |
| Mon: 09.12.24  | 8pm   | Tues: 10.12.24 – 6am  |
| Tues: 10.12.24 | 8pm   | Wed: 11.12.24 – 6am   |
| Wed: 11.12.24  | 8pm   | Thurs: 12.12.24 – 6am |

Bishmill Roundabout to North Aller Roundabout – Diversion Route





Night Time Traffic Lights: North Aller to West Buckland Junction December 2024

2 Way Traffic Lights are required on the A361 between North Aller Roundabout and West Buckland Junction. The traffic lights will be located between West Buckland Junction and North Aller Roundabout but will be limited to 300 meters in length.

Please see below for the schedule and Location.

| Day / Date     | Start | Finish                |
|----------------|-------|-----------------------|
| Mon: 09.12.24  | 8pm   | Tues: 10.12.24 – 6am  |
| Tues: 10.12.24 | 8pm   | Wed: 11.12.24 – 6am   |
| Wed: 11.12.24  | 8pm   | Thurs: 12.12.24 – 6am |

North Aller Roundabout to West Buckland Junction: Location Map





# **GRIFFITHS**

#### Day Time Closure: West Buckland Bridge December 2024

West Buckland Bridge wi