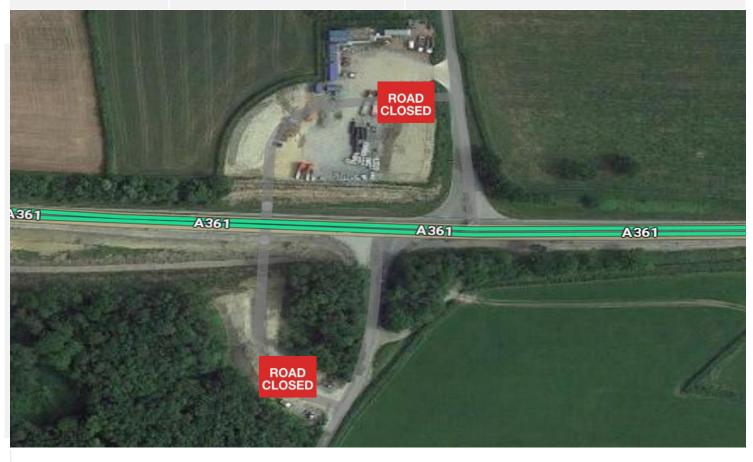

#### Diversion Route Landkey Roundabout to North Aller Roundabout

Night Closures: Bishmill Roundabout - North Aller Roundabout December 2024

A full carriageway closure of the A361 between Bishmill Roundabout and North Aller Roundabout is required for various works including Traffic Management removal.

Access / Egress to North Molton will be via Station Road, which will be under 2 Way Traffic Lights.

Please see below for the schedule and Diversion route.

| Day / Date     | Start | Finish                |
|----------------|-------|-----------------------|
| Sat: 07.12.24  | 8pm   | Sun: 08.12.24 – 6am   |
| Sun: 08.12.24  | 8pm   | Mon: 09.12.24 – 6am   |
| Mon: 09.12.24  | 8pm   | Tues: 10.12.24 – 6am  |
| Tues: 10.12.24 | 8pm   | Wed: 11.12.24 – 6am   |
| Wed: 11.12.24  | 8pm   | Thurs: 12.12.24 – 6am |

Bishmill Roundabout to North Aller Roundabout – Diversion Route

Night Time Traffic Lights: North Aller to West Buckland Junction December 2024

2 Way Traffic Lights are required on the A361 between North Aller Roundabout and West Buckland Junction. The traffic lights will be located between West Buckland Junction and North Aller Roundabout but will be limited to 300 meters in length.