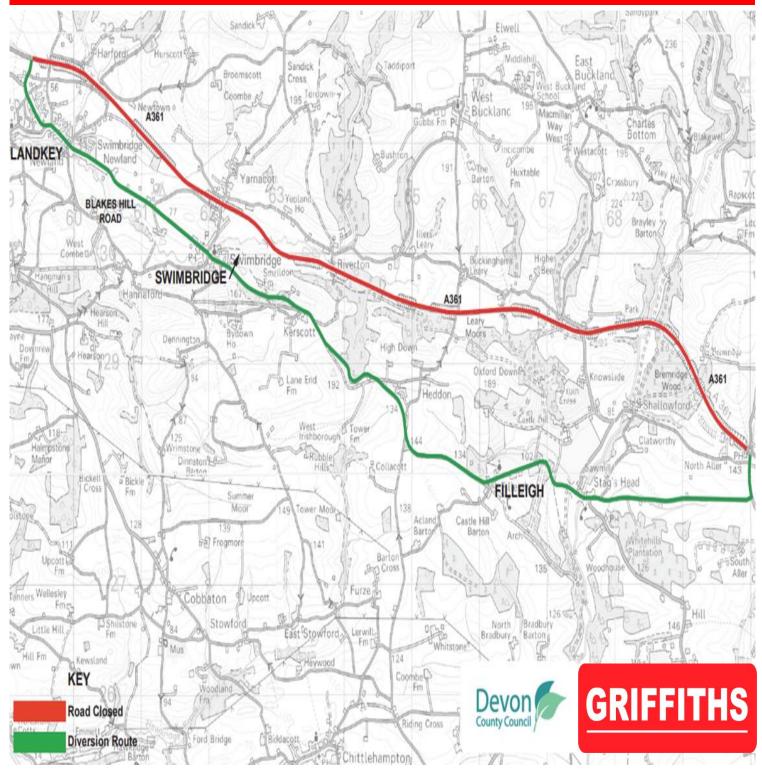

#### Diversion Route Landkey Roundabout to North Aller Roundabout

Night Closures: Bishmill Roundabout - North Aller Roundabout December 2024

A full carriageway closure of the A361 between Bishmill Roundabout and North Aller Roundabout is required for various works including Traffic Management removal.