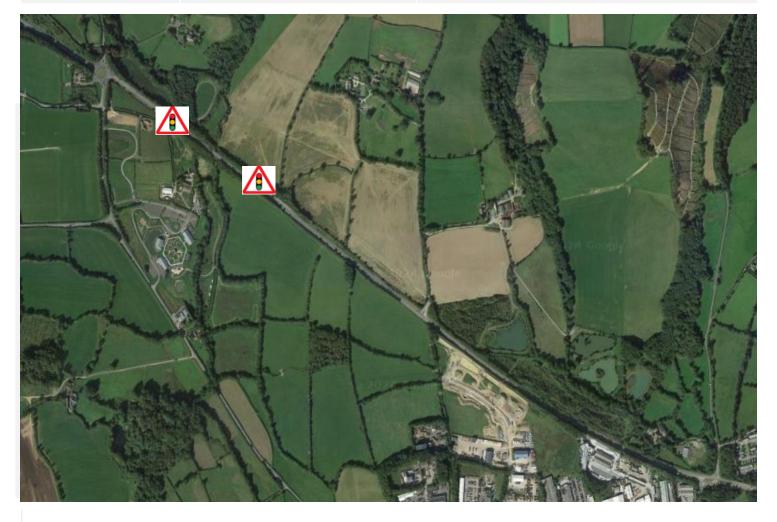

Bishmill Roundabout to North Aller Roundabout – Diversion Route

Night Time Traffic Lights: North Aller to West Buckland Junction December 2024

2 Way Traffic Lights are required on the A361 between North Aller Roundabout and West Buckland Junction. The traffic lights will be located between West Buckland Junction and North Aller Roundabout but will be limited to 300 meters in length.

Please see below for the schedule and Location.

| Day / Date     | Start | Finish                |
|----------------|-------|-----------------------|
| Mon: 09.12.24  | 8pm   | Tues: 10.12.24 – 6am  |
| Tues: 10.12.24 | 8pm   | Wed: 11.12.24 – 6am   |
| Wed: 11.12.24  | 8pm   | Thurs: 12.12.24 – 6am |

North Aller Roundabout to West Buckland Junction: Location Map