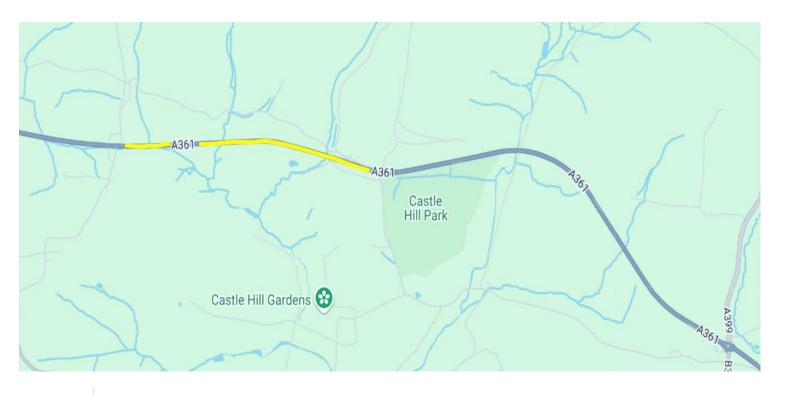

#### **Scheme Overview map and Locations**

North Devon Link Road – NDLR – A361 (Portmore to Borners Bridge) Traffic Bulletin – 06.12.24 Over the coming weeks we have several traffic management schemes to continue with works, detailed individually below:

- Closure between North Aller and Landkey Roundabouts week nights, Monday to Friday 12<sup>th</sup> – 19<sup>th</sup> December. Including the weekend of the 14<sup>th</sup> & 15<sup>th</sup> December Pages 2, 3 & 4
- Closure between Bishmill Roundabout and North Aller Roundabout. Saturday 7<sup>th</sup> – Wednesday 11<sup>th</sup> December. Page 5
- North Aller Roundabout to Landkey Roundabout: 2 Way Traffic Lights. Monday 9<sup>th</sup> – Wednesday 11<sup>th</sup> December. Page 6
- 4. West Buckland Bridge Closure: Friday 13<sup>th</sup> December. Page 7
- Borner's Roundabout to North Aller Roundabout: 2 Way Traffic Lights. Monday 16<sup>th</sup> – Thursday 19<sup>th</sup> December. Page 8